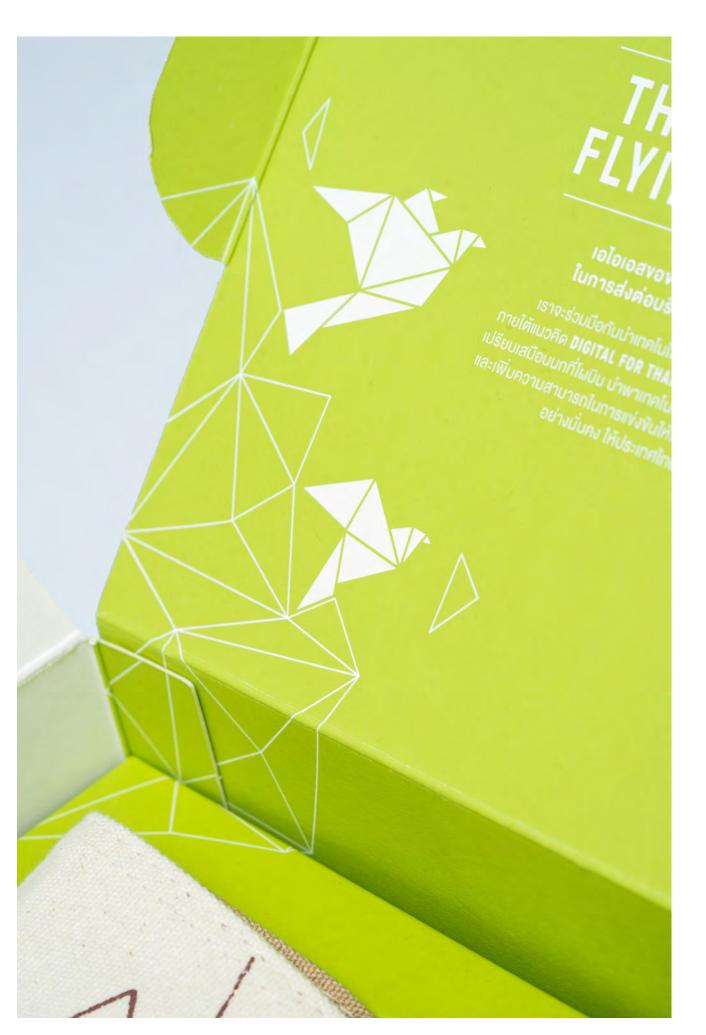

### AIS

AIS would like to send Happy New Year gifts to their business partners and suppliers while also promoting their CSR Sustainability campaign. We created the creative concept, NETWORK OF GREEN, which illustrate the connection and good relationship of AIS with their partners that achieve the success in expanding their network and services. The origami bird symbolize the messenger of good will which spread out both prosperity and connectivity for both partners and clients.