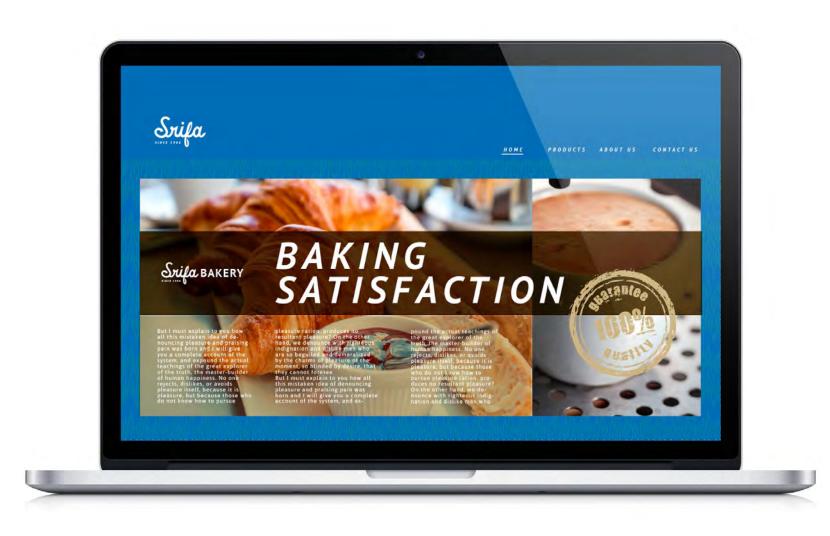

#### SRIFA BAKERY

Creating new visual identity for the local bakery brand from Kanchanaburi. By using the Blue color scheme to match with the brand name pronunciation "Sri Fa" as blue color and also developing its unique wheat pattern for packaging and promotional material. Representing the freshness and delicious bread, daily baked with quality.