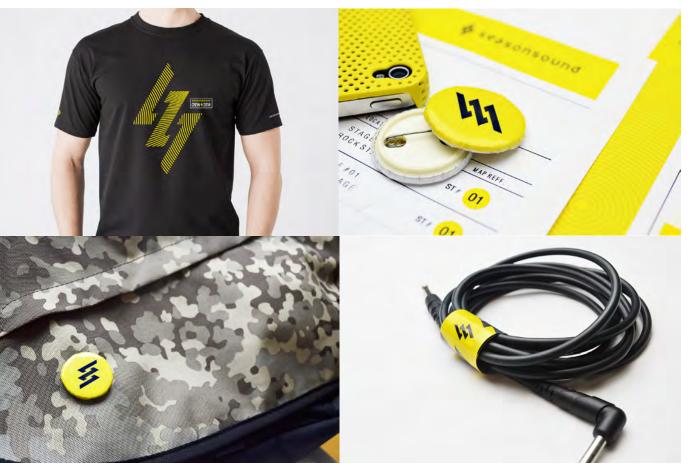

Seasonsound came from the ambition to service high quality light and audio system. To create the dynamic ambient through light and sound, it requires precision and power to transmit the right shades and tunes. Seasonsound is the desirable mixture of lightning power and solid sound that shared out to the crowd and make it the event to remember

#### BRAND LOGO USAGE

seasonsound,

essonsound Lago have 2 Liements.
- Symbol - Lagotype

from the Legetype. There andula be no other objections the Legetype. There andula be no other objections.

For the consistency of brand, the main color schemes are to be used as designated

#### COLOR USAGE

The following color schemes are the only colors in which the accommond logo may be reproduced

SEASONSOUND

Season Sound, the new generation of lighting and sounds system service for hire. The combination of precision control, lightning power and solid tunes, the crew creates dynamic ambient for the event. Make it the electric moment for everyone to share and enjoy.