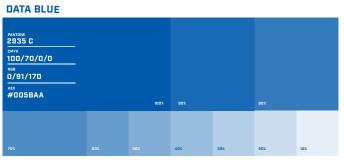

#### DATA

DATA POWER has been well known for their colorful power outlet models that were popular for the lifestyle buyers such as university students. For this product range, the new design uses plastic pouch instead of blister pack for a younger look and emphasizes on the concept of connectivity, as the power outlet is the hub that connects power to electrical devices. Therefore, using dynamic gradient color strips to represent the delivery of power and also connect the branded products together when placed on the shelf. Creating an impactful perspective at the point of purchase and offering new twist of creativity for the electrical power outlet product category.