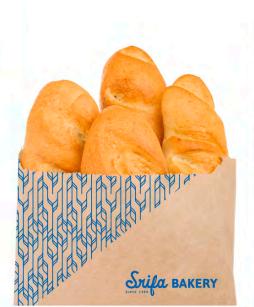

#### SRIFA BAKERY

Creating new visual identity for the local bakery brand from Kanchanaburi. By using the Blue color scheme to match with the brand name pronunciation "Sri Fa" as blue color and also developing its unique wheat pattern for packaging and promotional material. Representing the freshness and delicious bread, daily baked with quality.