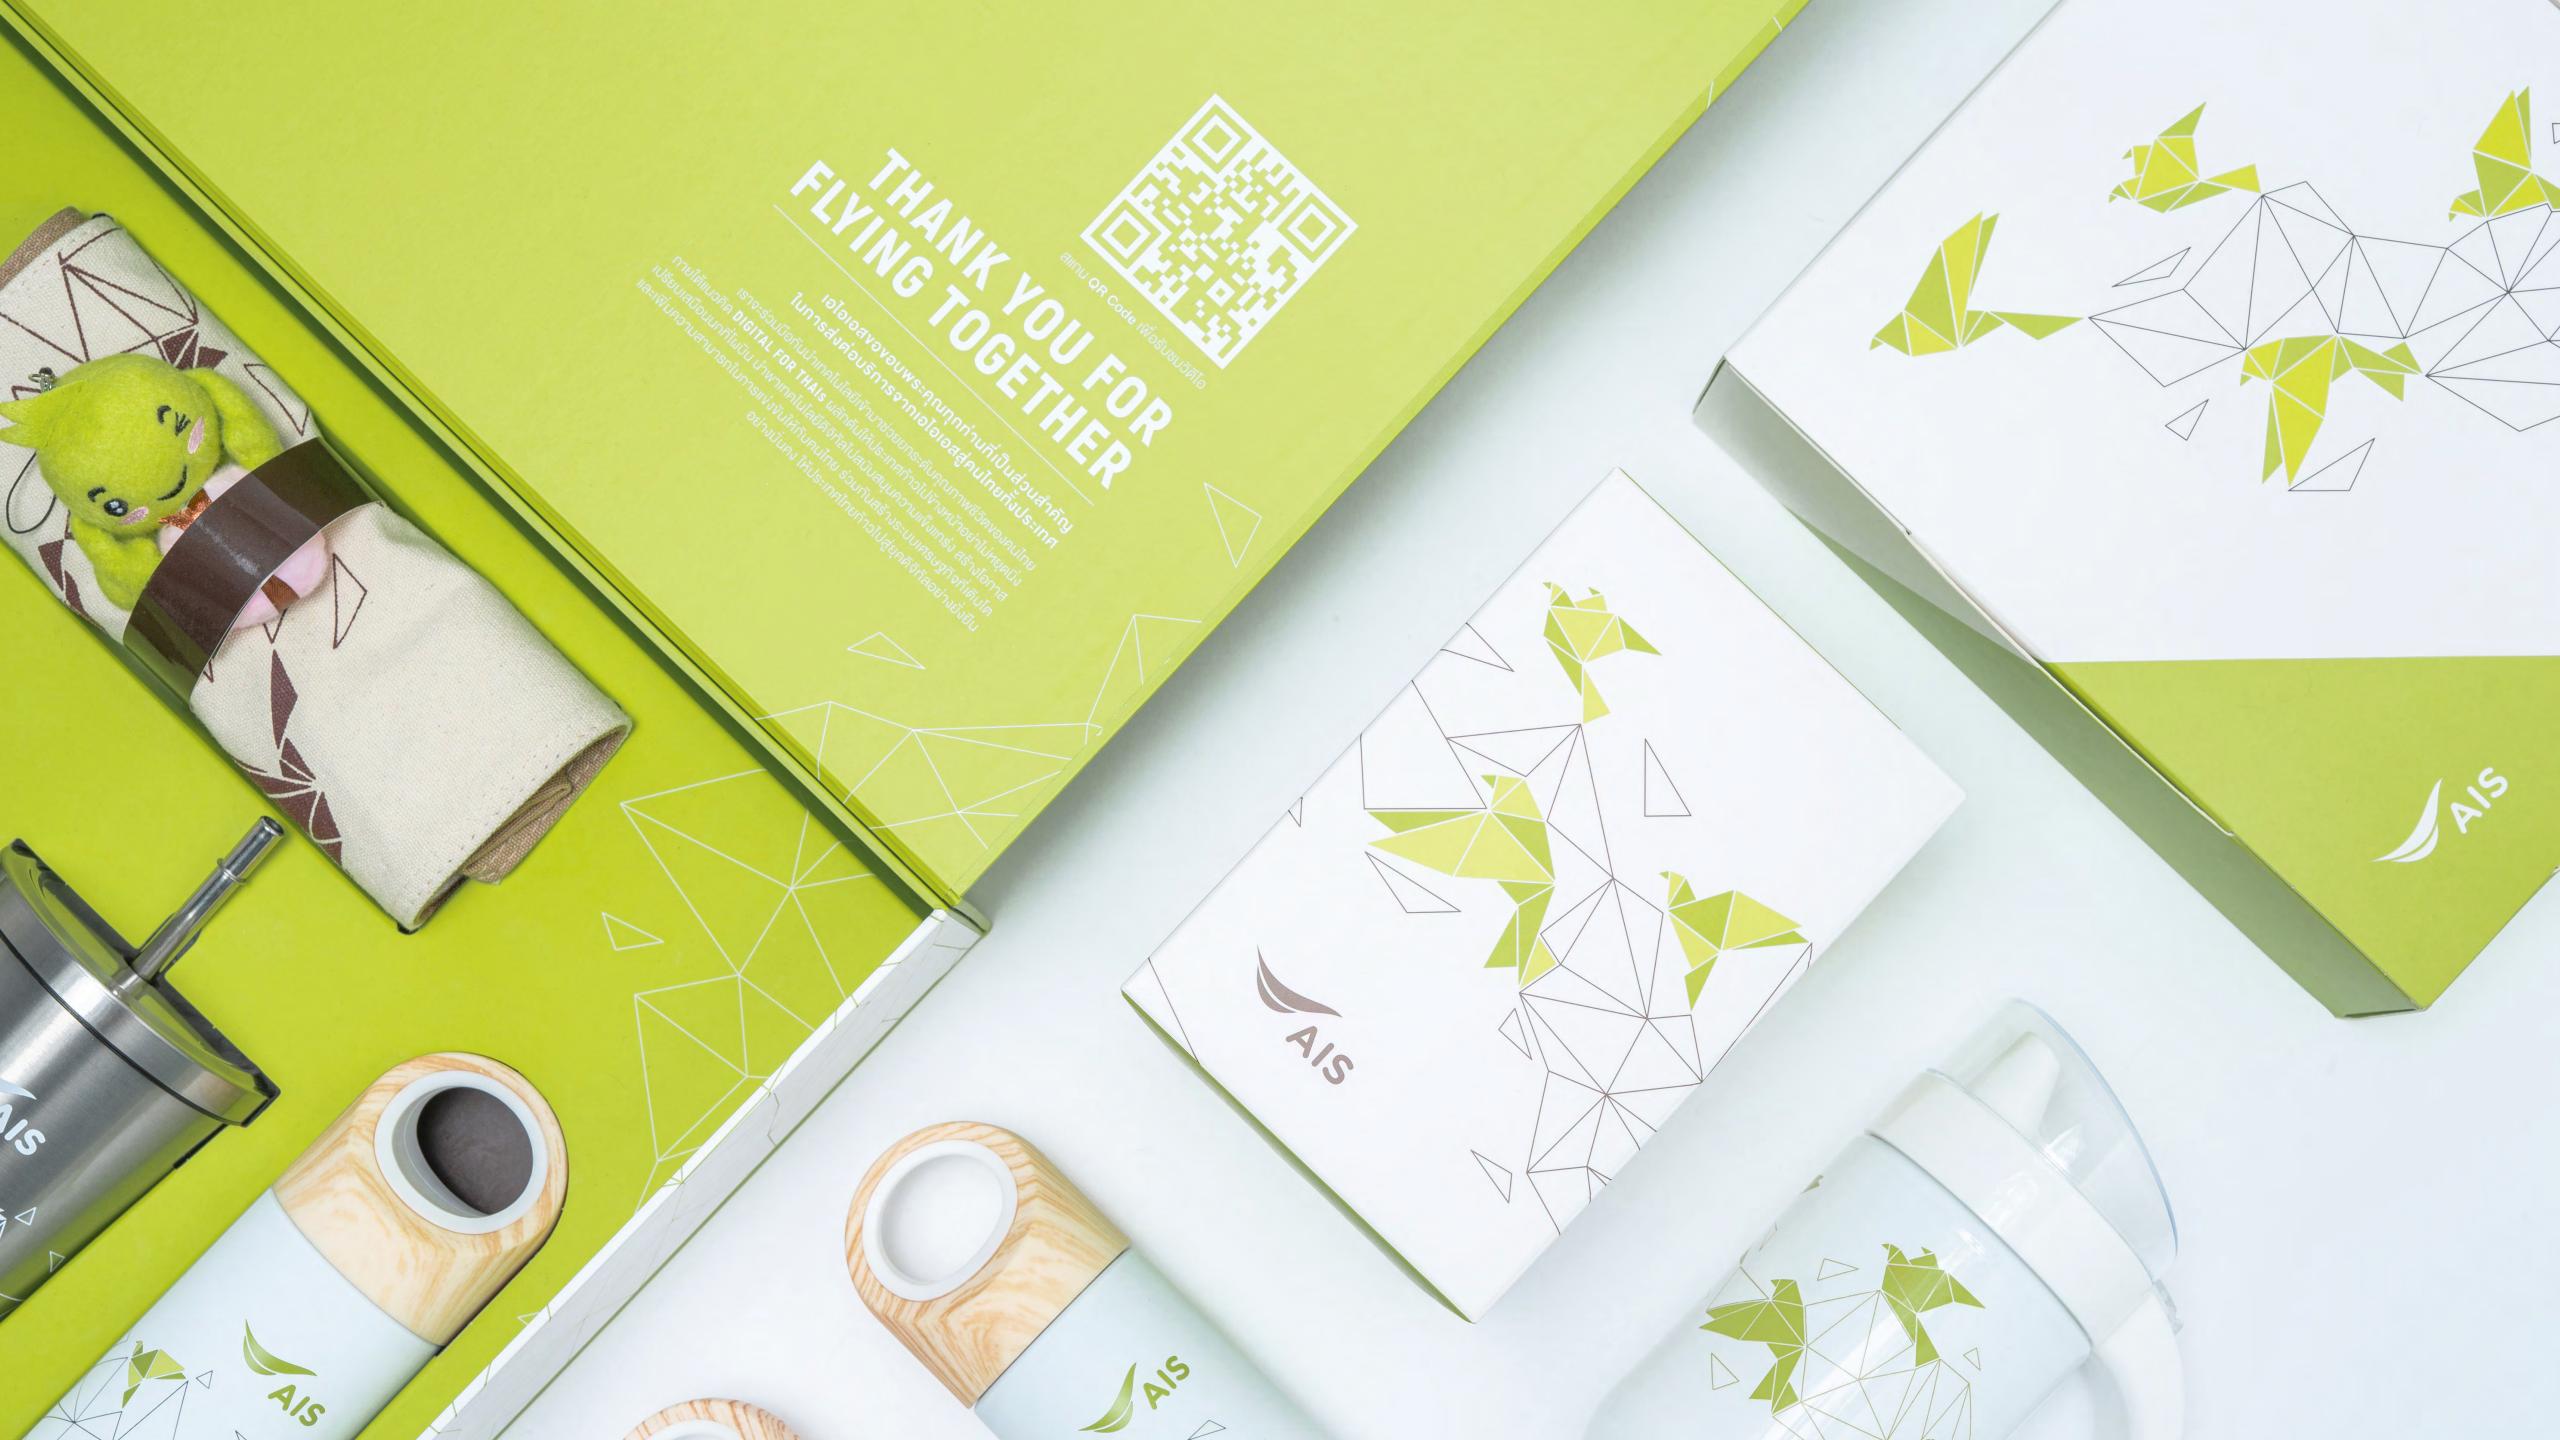

### AIS

AIS would like to send Happy New Year gifts to their business partners and suppliers while also promoting their CSR Sustainability campaign. We created the creative concept, NETWORK OF GREEN, which illustrate the connection and good relationship of AIS with their partners that achieve the success in expanding their network and services. The origami bird symbolize the messenger of good will which spread out both prosperity and connectivity for both partners and clients.