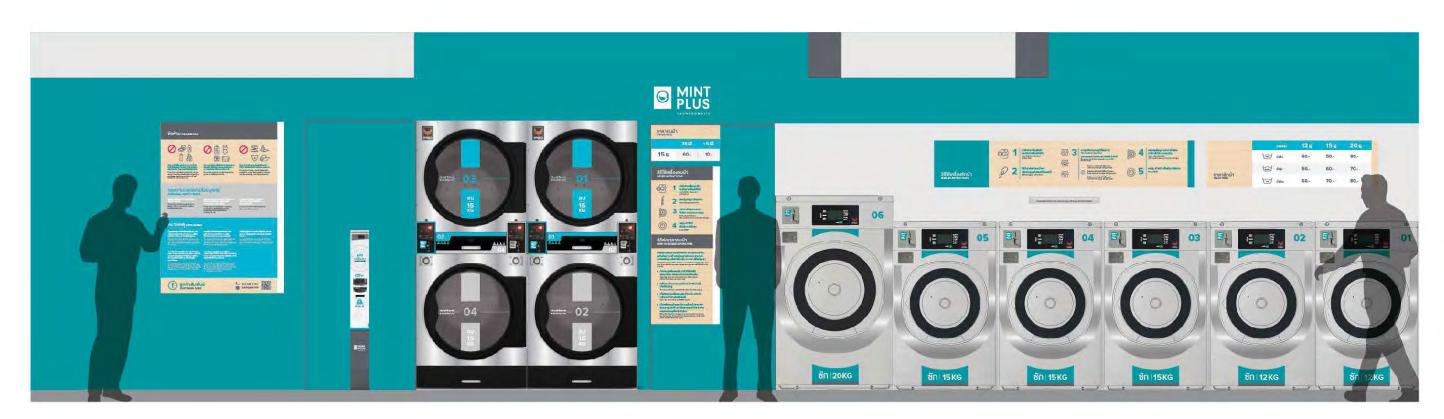

#### MINT PLUS

MINT PLUS, an urban laundromat store created from the word "Mint condition" and more, to offer a fresh vibe of 24 Hours wash&dry service by TIL, industrial laundry system supplier.

To support the needs of convenience and quality of fast wash and dry service, MINT PLUS was conceived to offer industrial level of quality to the population around Amornpan community.