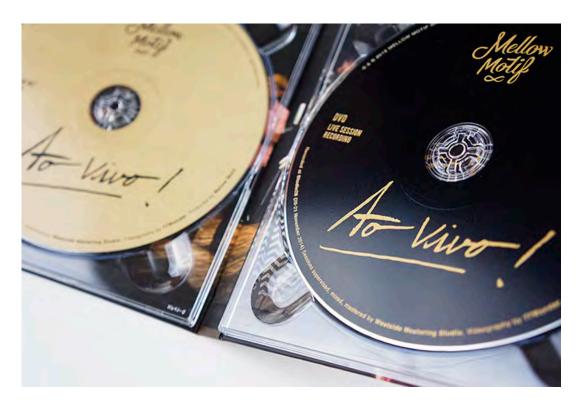

#### **MELLOW MOTIF**

Mellow Motif, the Thai Jazz artist with a brazillian flare in their musical interpretations. As their Third recording album, they have created new experience for their fans by having all songs recorded Live with the audiences witnessing the process in the same hall. Therefore, it became hybrid of concert event and recording session with the outcome of their CD/DVD album.