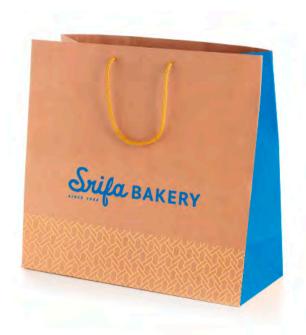

#### SRIFA BAKERY

Creating new visual identity for the local bakery brand from Kanchanaburi. By using the Blue color scheme to match with the brand name pronunciation "Sri Fa" as blue color and also developing its unique wheat pattern for packaging and promotional material. Representing the freshness and delicious bread, daily baked with quality.