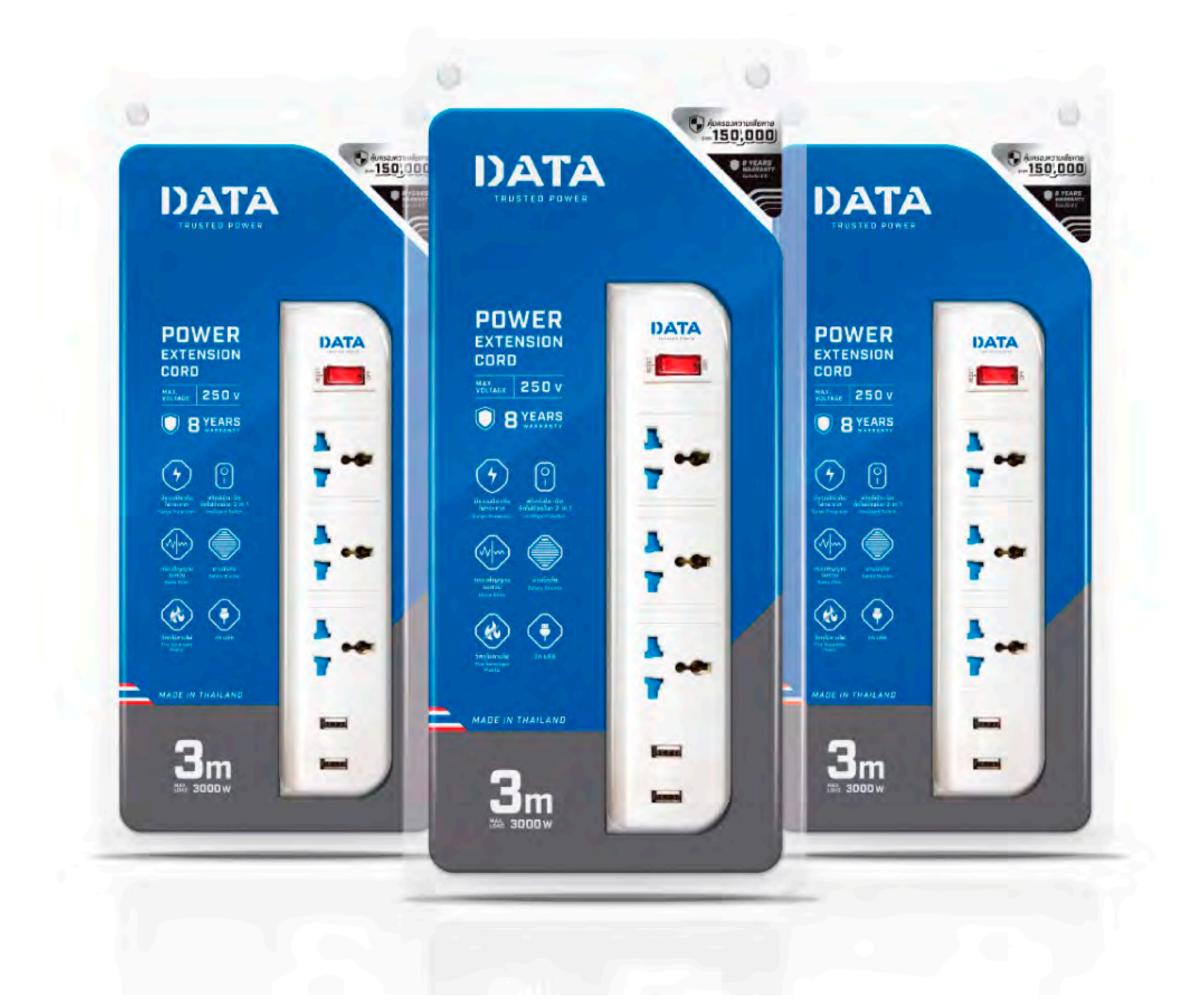

#### DATA

DATA POWER has been well known for their colorful power outlet models that were popular for the lifestyle buyers such as university students. For this product range, the new design uses plastic pouch instead of blister pack for a younger look and emphasizes on the concept of connectivity, as the power outlet is the hub that connects power to electrical devices. Therefore, using dynamic gradient color strips to represent the delivery of power and also connect the branded products together when placed on the shelf. Creating an impactful perspective at the point of purchase and offering new twist of creativity for the electrical power outlet product category.