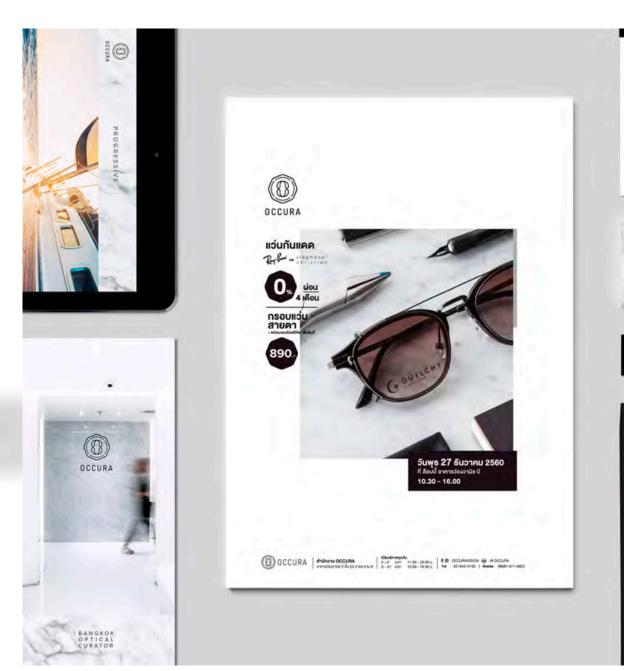

### OCCURA

OCCURA's name came from the combination of "Occuli" and "Cura" which mean "curing of the eye". The core passion of OCCURA is to ease the customers' eyesight condition by recommending the optimal eyewear solution for each individual customer according to their unique lifestyle.

The identity is inspired by vesica piscis, the eye shape and the letter "O" as OCCURA requires both art and science to prescribe the aesthetically enhancing frames and correct optometric solution.