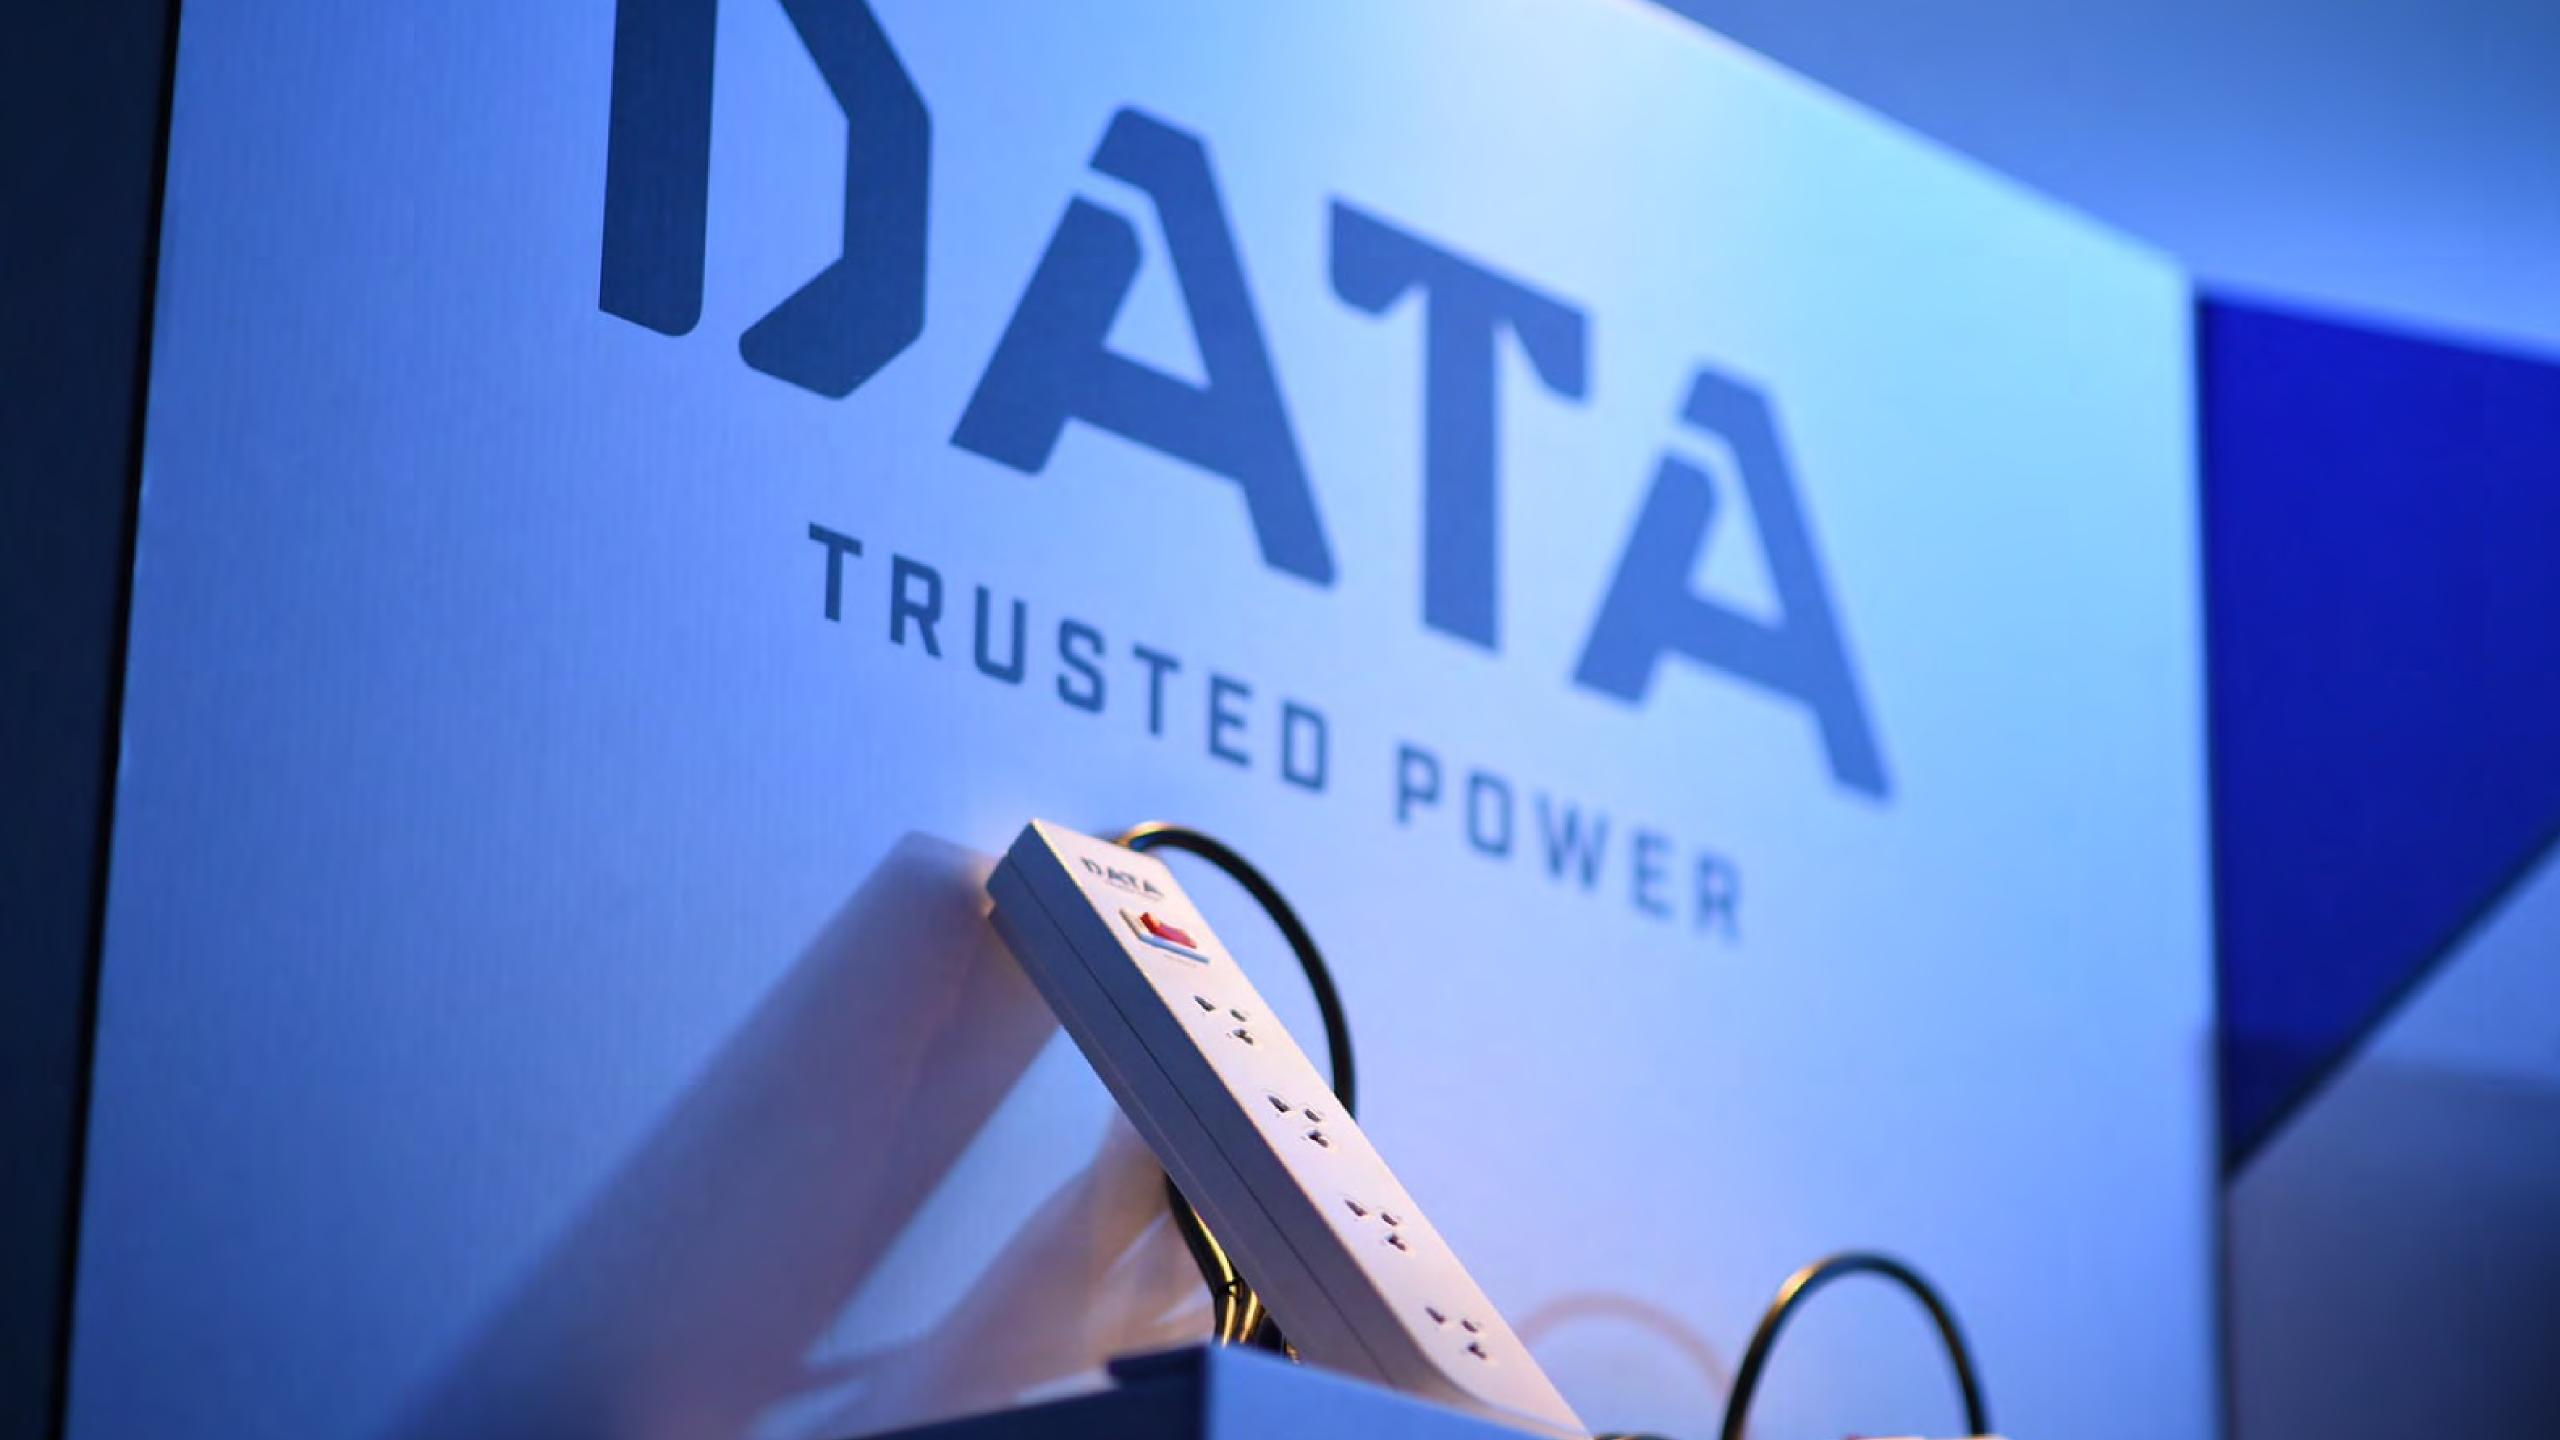

#### DATA

DATA POWER has been well known for their colorful power outlet models that were popular for the lifestyle buyers such as university students. For this product range, the new design uses plastic pouch instead of blister pack for a younger look and emphasizes on the concept of connectivity, as the power outlet is the hub that connects power to electrical devices. Therefore, using dynamic gradient color strips to represent the delivery of power and also connect the branded products together when placed on the shelf. Creating an impactful perspective at the point of purchase and offering new twist of creativity for the electrical power outlet product category.