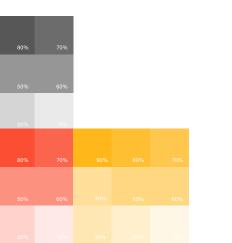

#### BRAND LOGO USAGE

seasonsound,

essonsound Lago have 2 Liements.
- Symbol - Lagotype

from the Legetype. There andula be no other objections the Legetype. There andula be no other objections.

For the consistency of brand, the main color schemes are to be used as designated

#### COLOR USAGE

The following color schemes are the only colors in which the accommond logo may be reproduced

SEASONSOUND

Season Sound, the new generation of lighting and sounds system service for hire. The combination of precision control, lightning power and solid tunes, the crew creates dynamic ambient for the event. Make it the electric moment for everyone to share and enjoy.