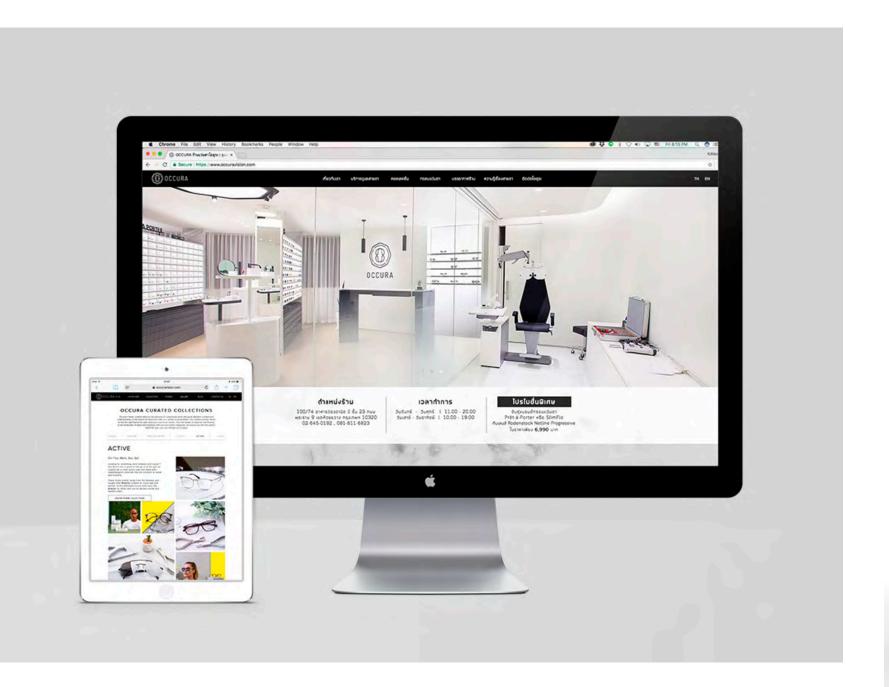

### OCCURA

OCCURA's name came from the combination of "Occuli" and "Cura" which mean "curing of the eye". The core passion of OCCURA is to ease the customers' eyesight condition by recommending the optimal eyewear solution for each individual customer according to their unique lifestyle.

The identity is inspired by vesica piscis, the eye shape and the letter "O" as OCCURA requires both art and science to prescribe the aesthetically enhancing frames and correct optometric solution.