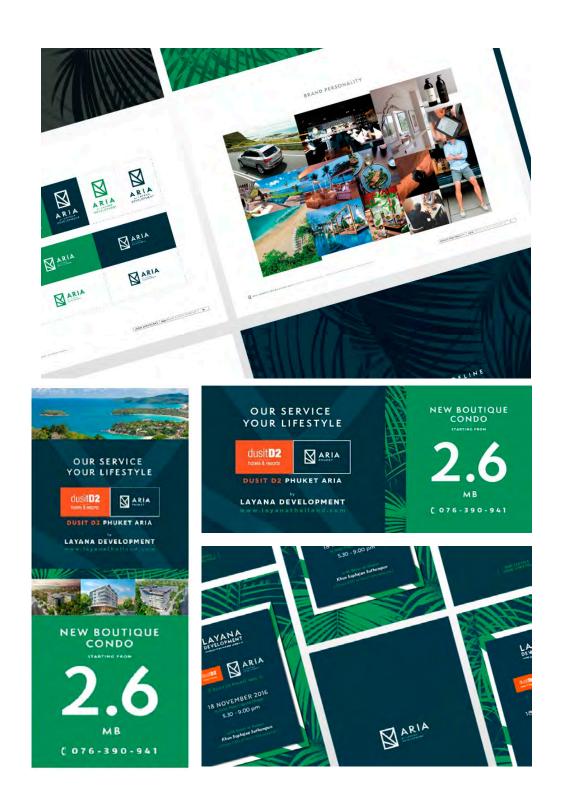

# ARIA by Layana

The serviced condo/hotel in the prime location of Phuket, Thailand where modern lifestyle meets with the serene scape of Surin and Bangtao beaches. Representing the modern architectural structure that captures the natural aspects inside. It can be perceived both ways as a window frame that looks out to opportunity and prosperity of sunshine or a vertical architecture that captures a leaf inside.