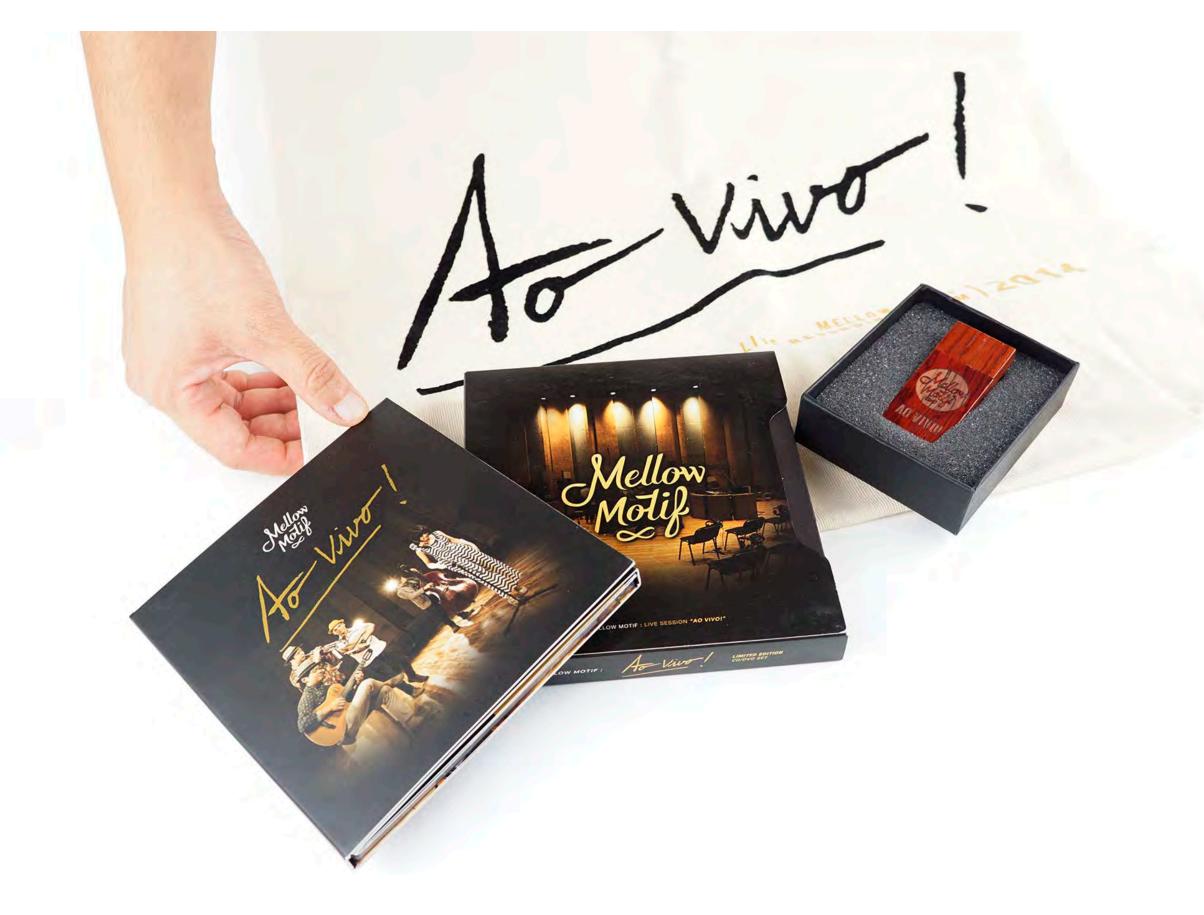

#### **MELLOW MOTIF**

Mellow Motif, the Thai Jazz artist with a brazillian flare in their musical interpretations. As their Third recording album, they have created new experience for their fans by having all songs recorded Live with the audiences witnessing the process in the same hall. Therefore, it became hybrid of concert event and recording session with the outcome of their CD/DVD album.