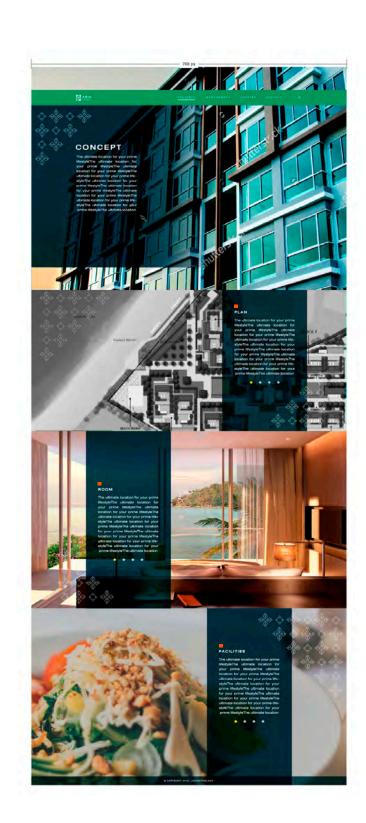

# ARIA by Layana

The serviced condo/hotel in the prime location of Phuket, Thailand where modern lifestyle meets with the serene scape of Surin and Bangtao beaches. Representing the modern architectural structure that captures the natural aspects inside. It can be perceived both ways as a window frame that looks out to opportunity and prosperity of sunshine or a vertical architecture that captures a leaf inside.