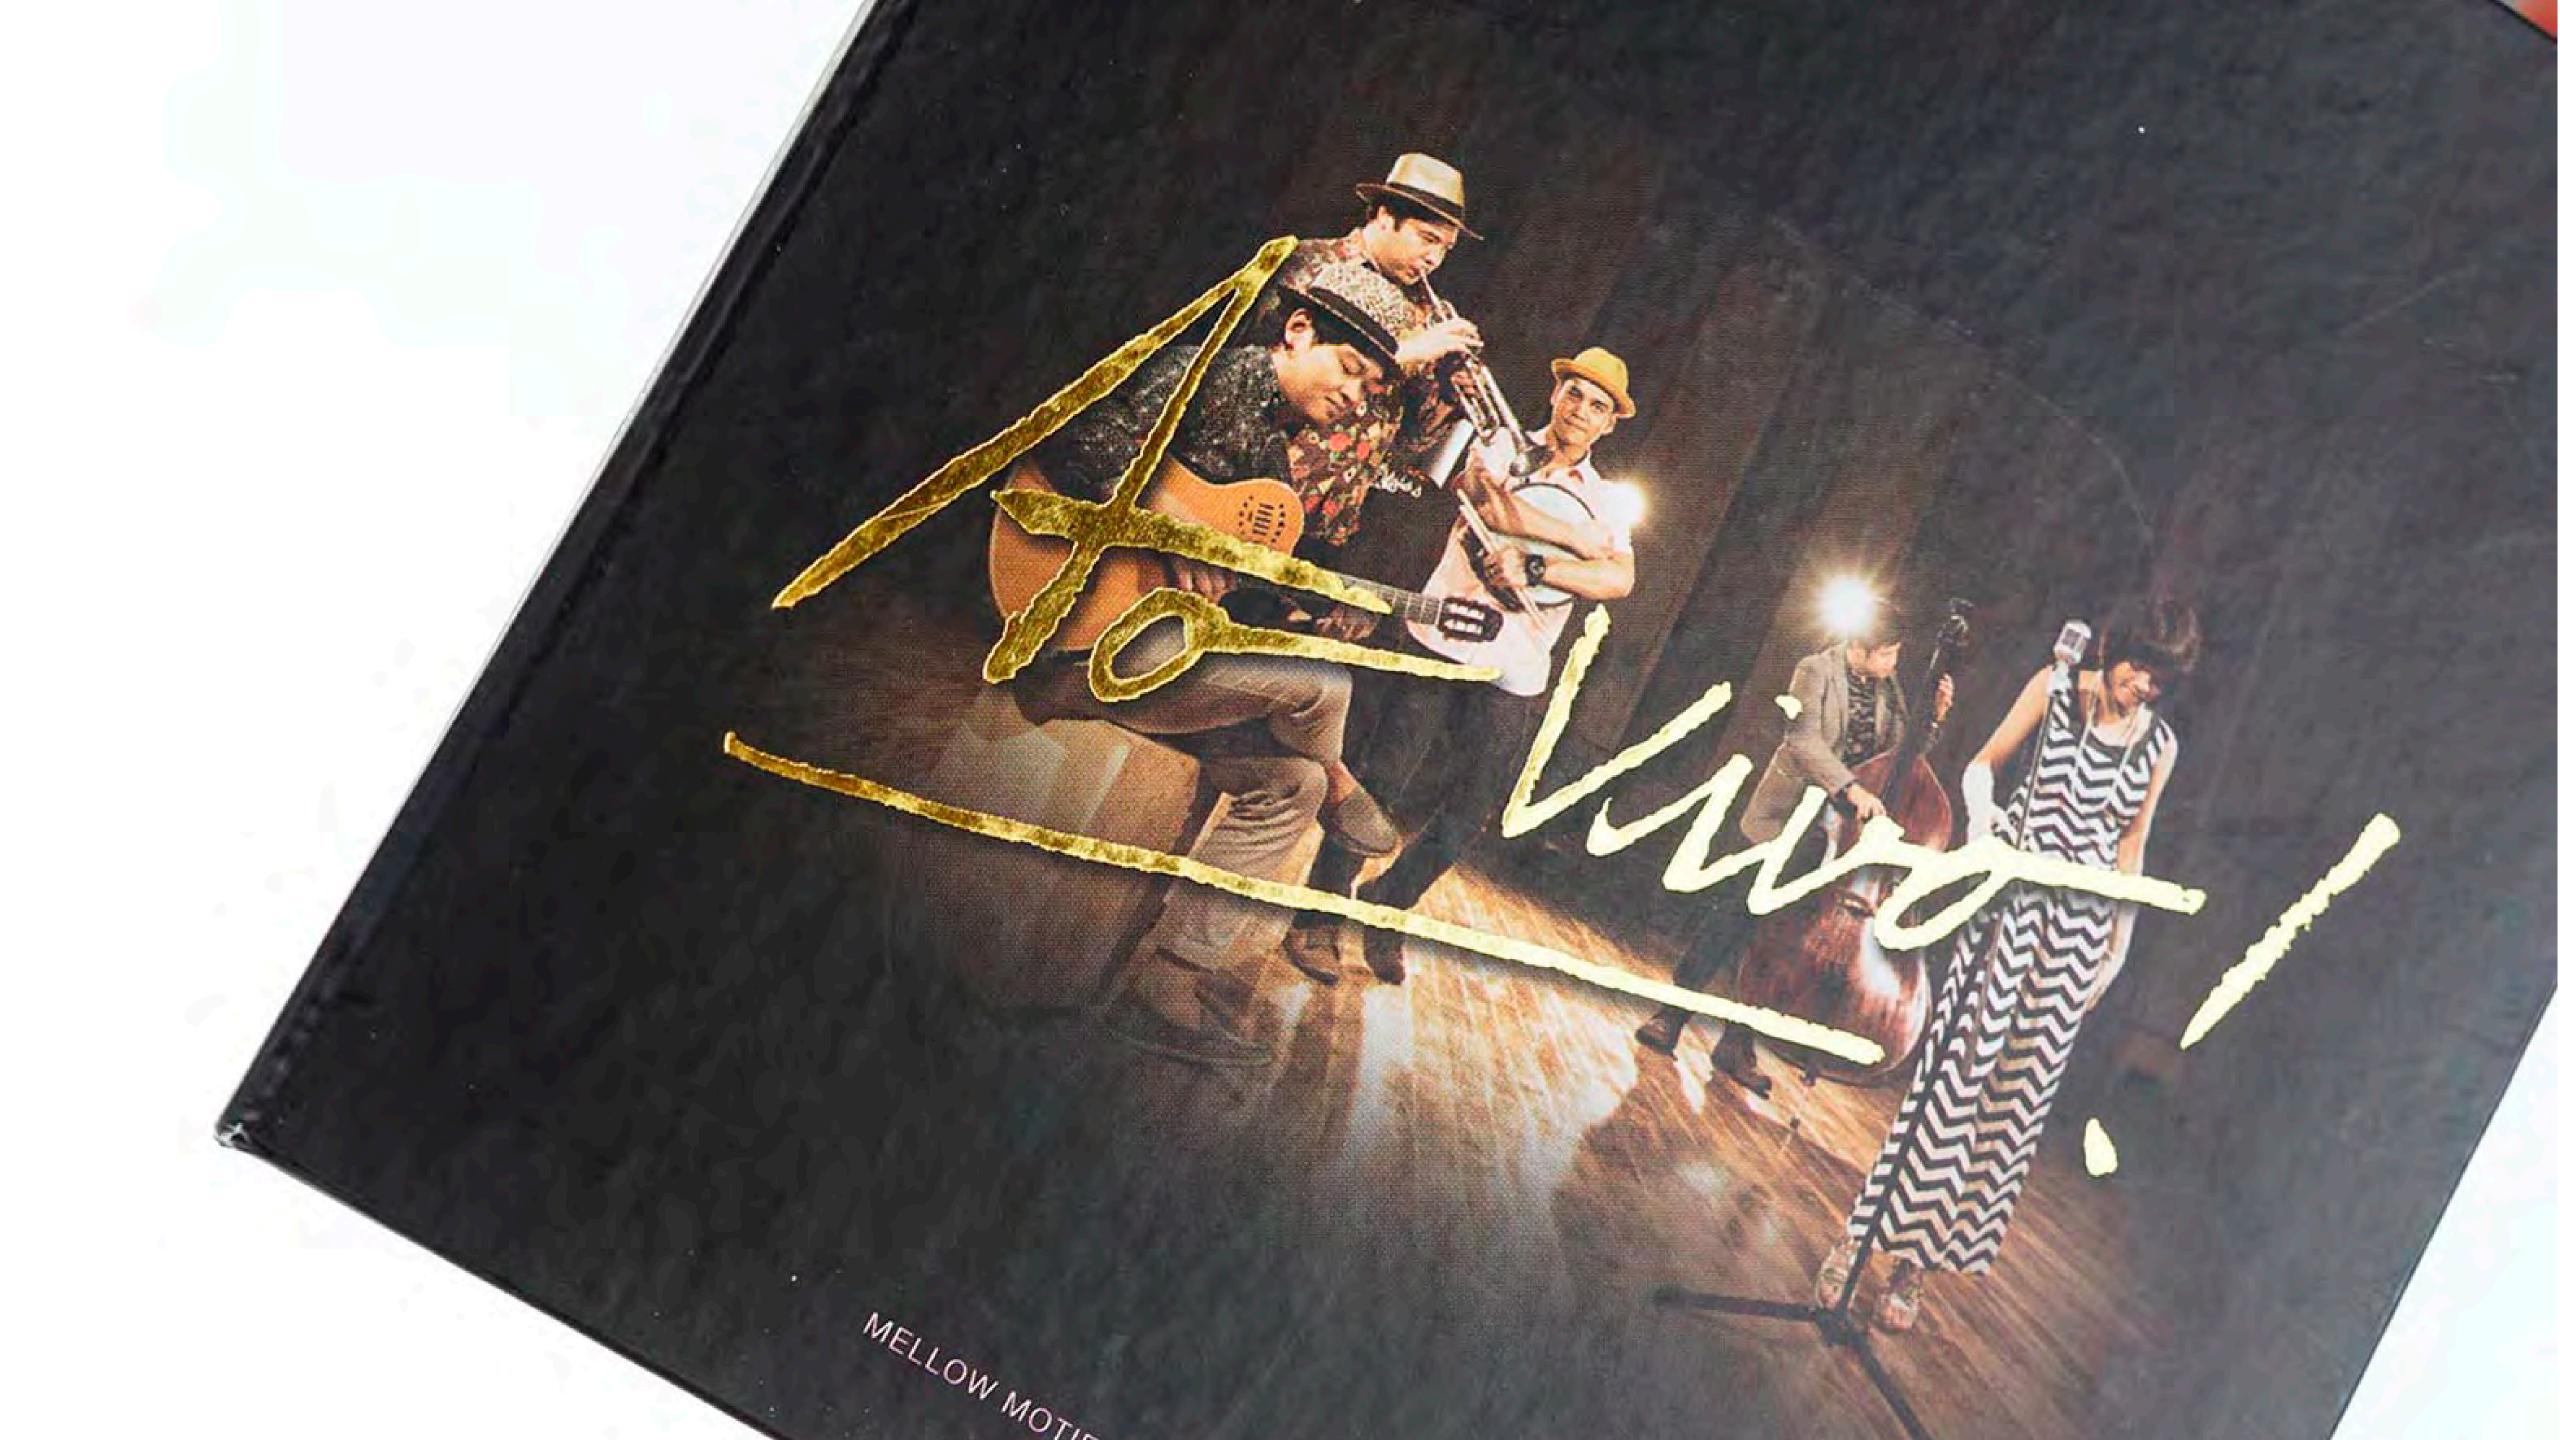

#### **MELLOW MOTIF**

Mellow Motif, the Thai Jazz artist with a brazillian flare in their musical interpretations. As their Third recording album, they have created new experience for their fans by having all songs recorded Live with the audiences witnessing the process in the same hall. Therefore, it became hybrid of concert event and recording session with the outcome of their CD/DVD album.