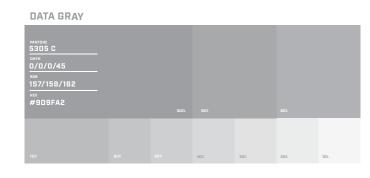

#### DATA

DATA POWER has been well known for their colorful power outlet models that were popular for the lifestyle buyers such as university students. For this product range, the new design uses plastic pouch instead of blister pack for a younger look and emphasizes on the concept of connectivity, as the power outlet is the hub that connects power to electrical devices. Therefore, using dynamic gradient color strips to represent the delivery of power and also connect the branded products together when placed on the shelf. Creating an impactful perspective at the point of purchase and offering new twist of creativity for the electrical power outlet product category.