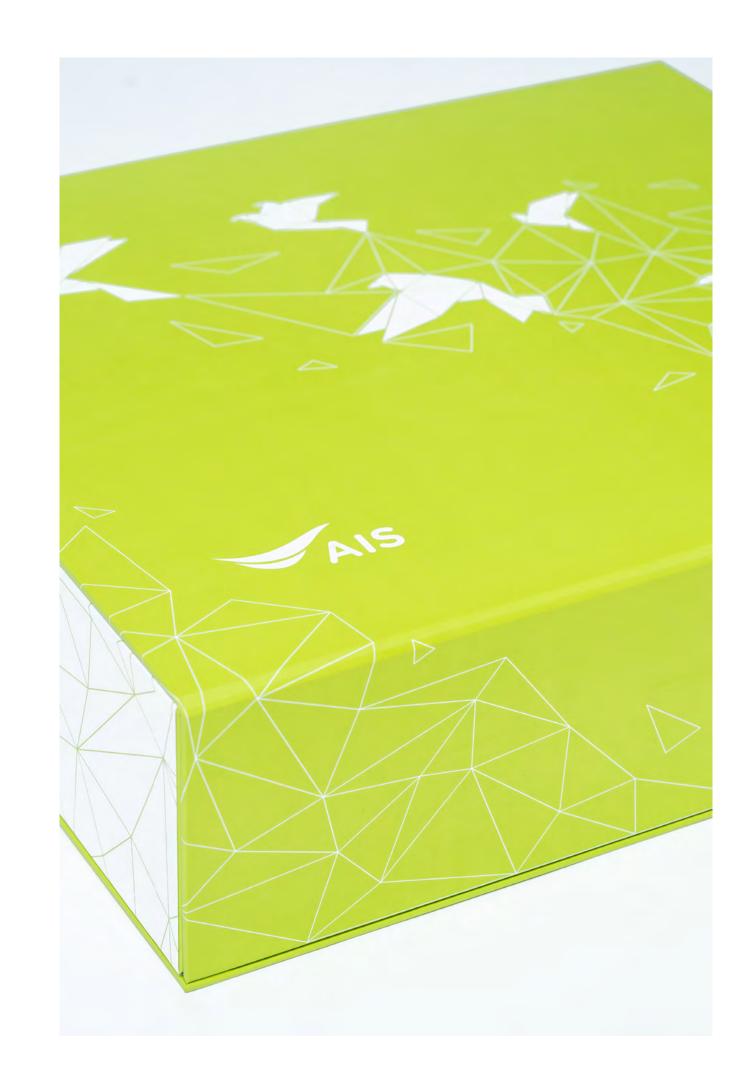

### AIS

AIS would like to send Happy New Year gifts to their business partners and suppliers while also promoting their CSR Sustainability campaign. We created the creative concept, NETWORK OF GREEN, which illustrate the connection and good relationship of AIS with their partners that achieve the success in expanding their network and services. The origami bird symbolize the messenger of good will which spread out both prosperity and connectivity for both partners and clients.