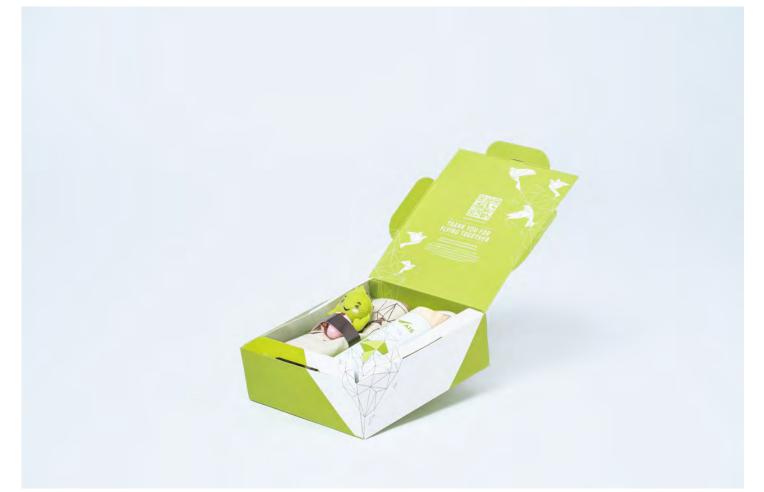

### AIS

AIS would like to send Happy New Year gifts to their business partners and suppliers while also promoting their CSR Sustainability campaign. We created the creative concept, NETWORK OF GREEN, which illustrate the connection and good relationship of AIS with their partners that achieve the success in expanding their network and services. The origami bird symbolize the messenger of good will which spread out both prosperity and connectivity for both partners and clients.