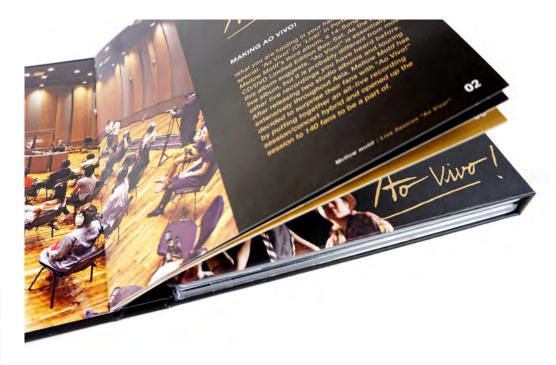

#### **MELLOW MOTIF**

Mellow Motif, the Thai Jazz artist with a brazillian flare in their musical interpretations. As their Third recording album, they have created new experience for their fans by having all songs recorded Live with the audiences witnessing the process in the same hall. Therefore, it became hybrid of concert event and recording session with the outcome of their CD/DVD album.