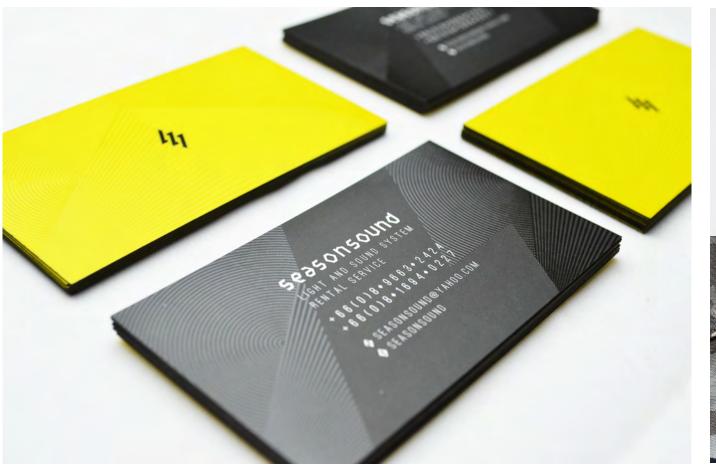

Seasonsound came from the ambition to service high quality light and audio system. To create the dynamic ambient through light and sound, it requires precision and power to transmit the right shades and tunes. Seasonsound is the desirable mixture of lightning power and solid sound that shared out to the crowd and make it the event to remember

#### COLOR USAGE

The following color schemes are the only colors in which the accommond logo may be reproduced

SEASONSOUND

Season Sound, the new generation of lighting and sounds system service for hire. The combination of precision control, lightning power and solid tunes, the crew creates dynamic ambient for the event. Make it the electric moment for everyone to share and enjoy.