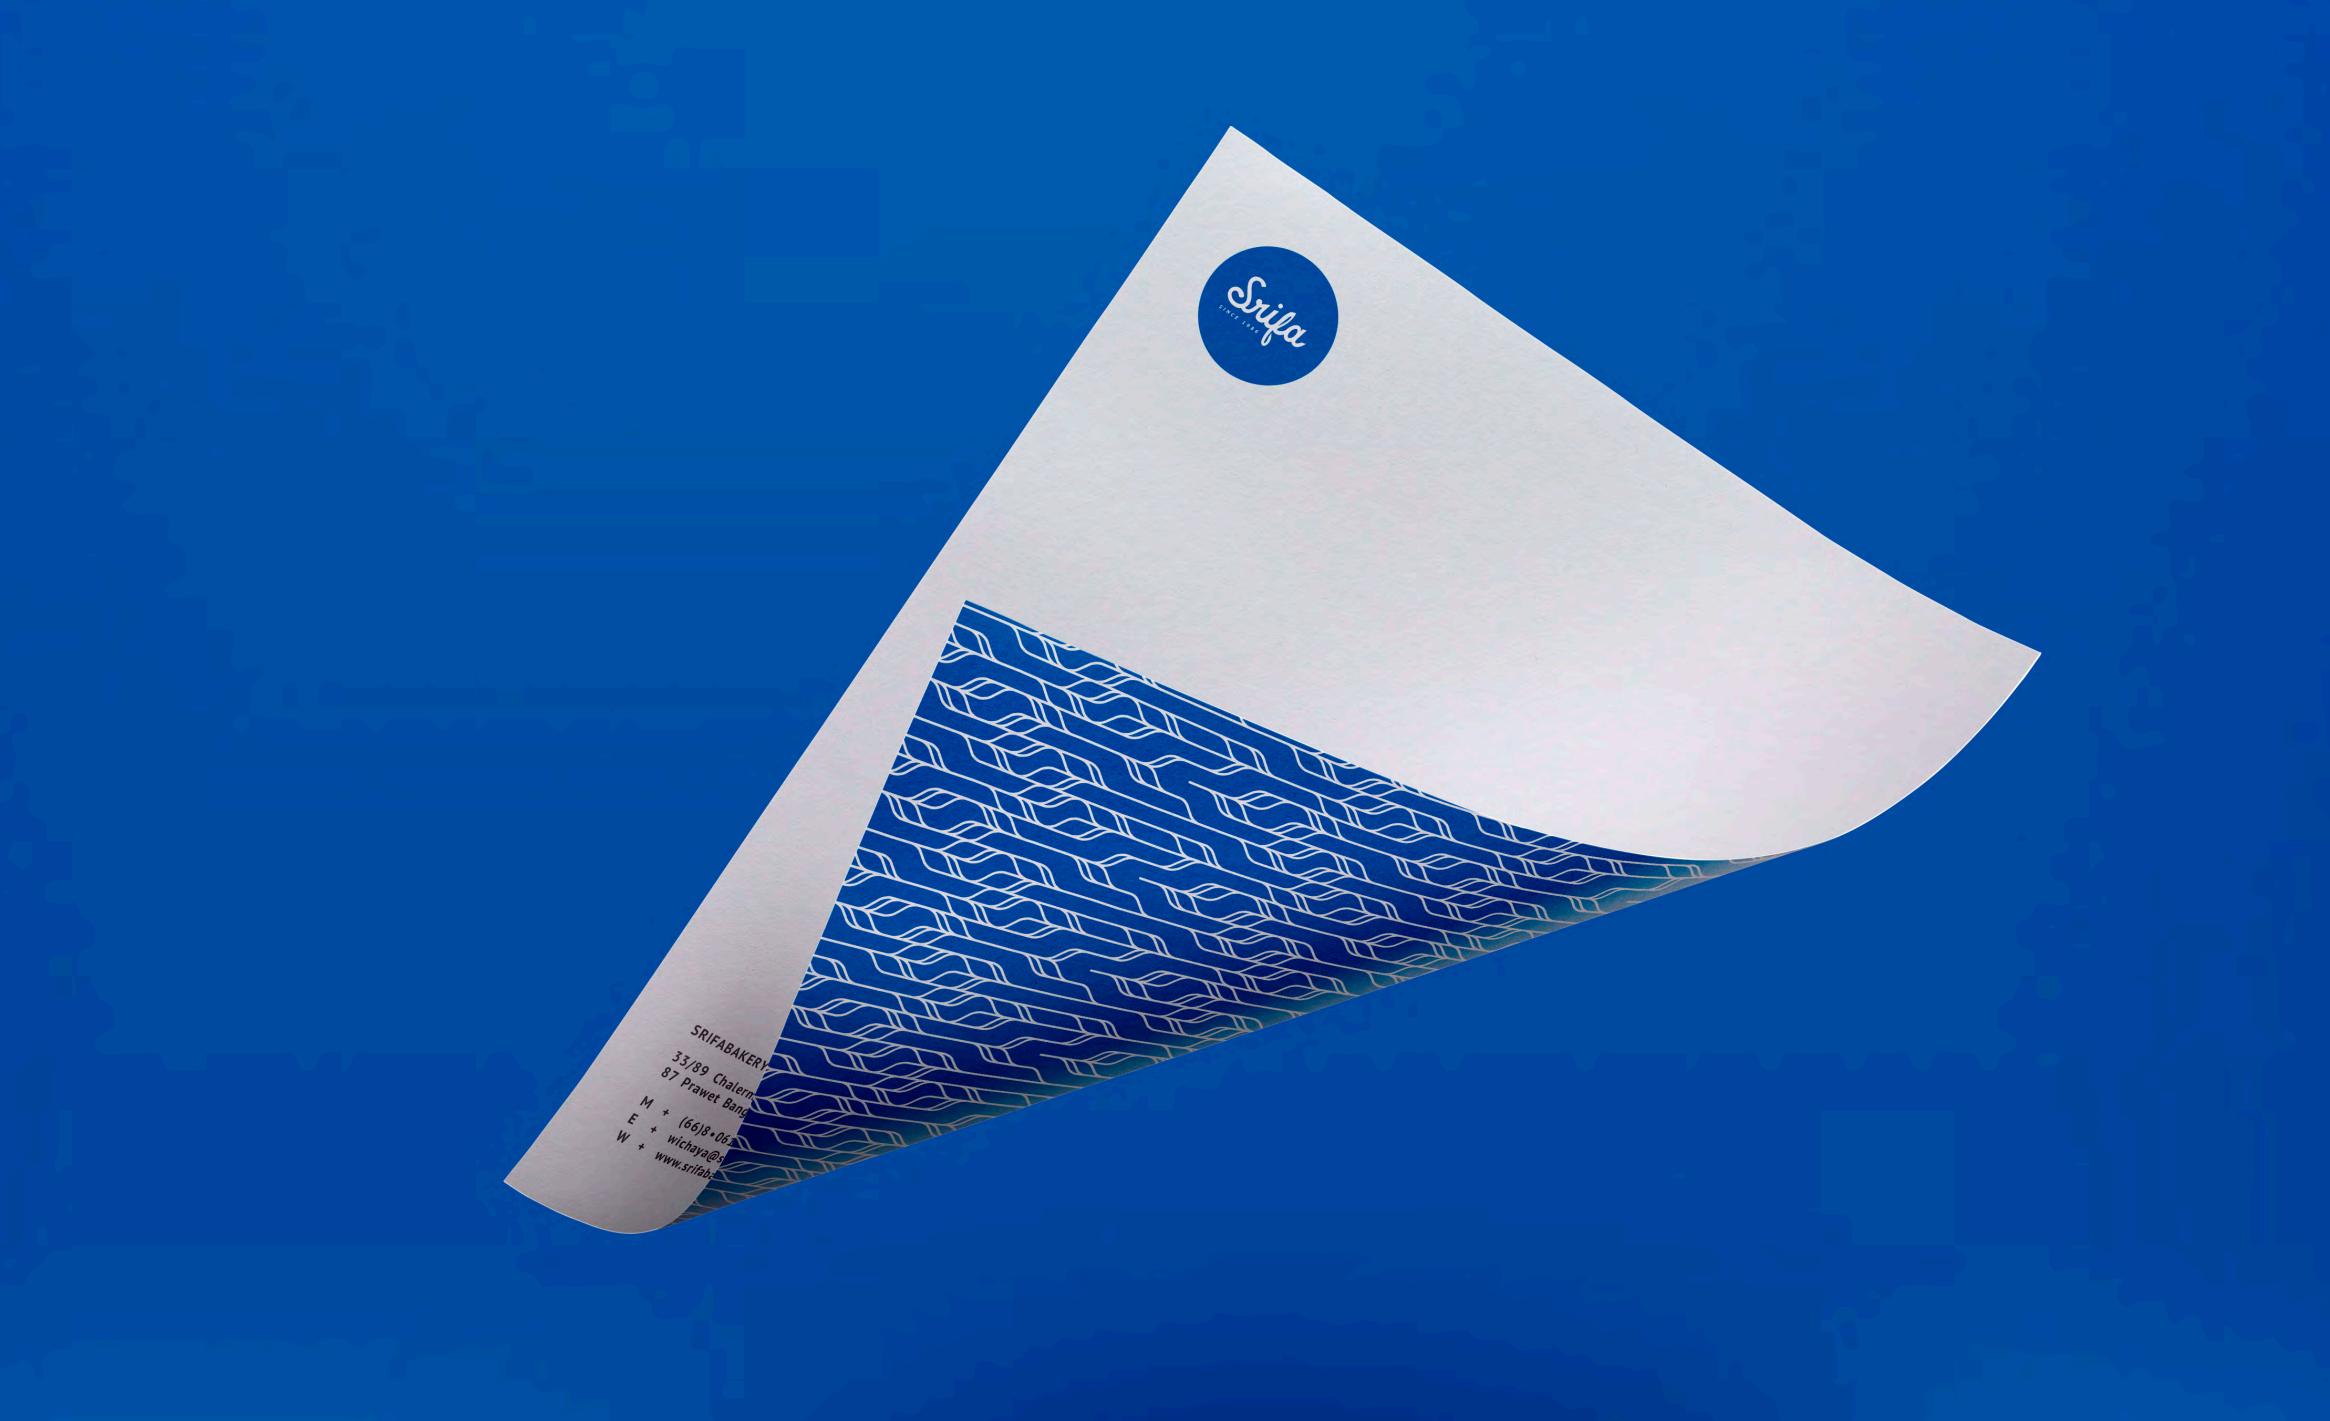

#### SRIFA BAKERY

Creating new visual identity for the local bakery brand from Kanchanaburi. By using the Blue color scheme to match with the brand name pronunciation "Sri Fa" as blue color and also developing its unique wheat pattern for packaging and promotional material. Representing the freshness and delicious bread, daily baked with quality.