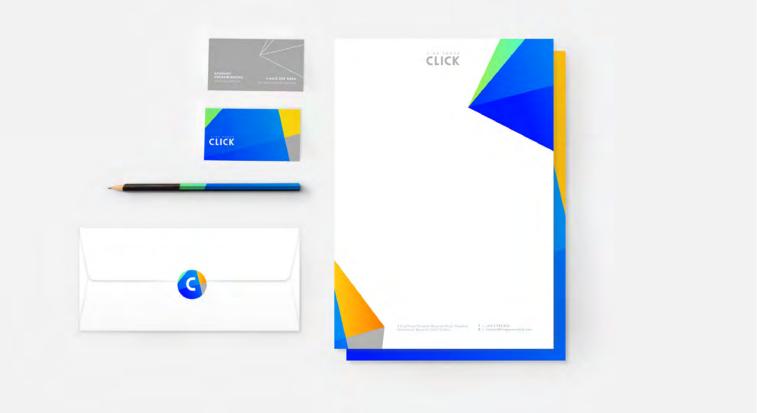

### KING POWER CLICK

The youngest extension business unit from KING POWER Corporation with specialty in innovation and online start-up markets. As the new generation of staff and members whose vision is big and limitless, we created their identity as a derivation of its mother symbol, the star above the crown, and rotate it in 3-dimensional axis. Using the main corporate color of Blue and Yellow like its parent brand with additional greenish touch for a bright and lively personality.