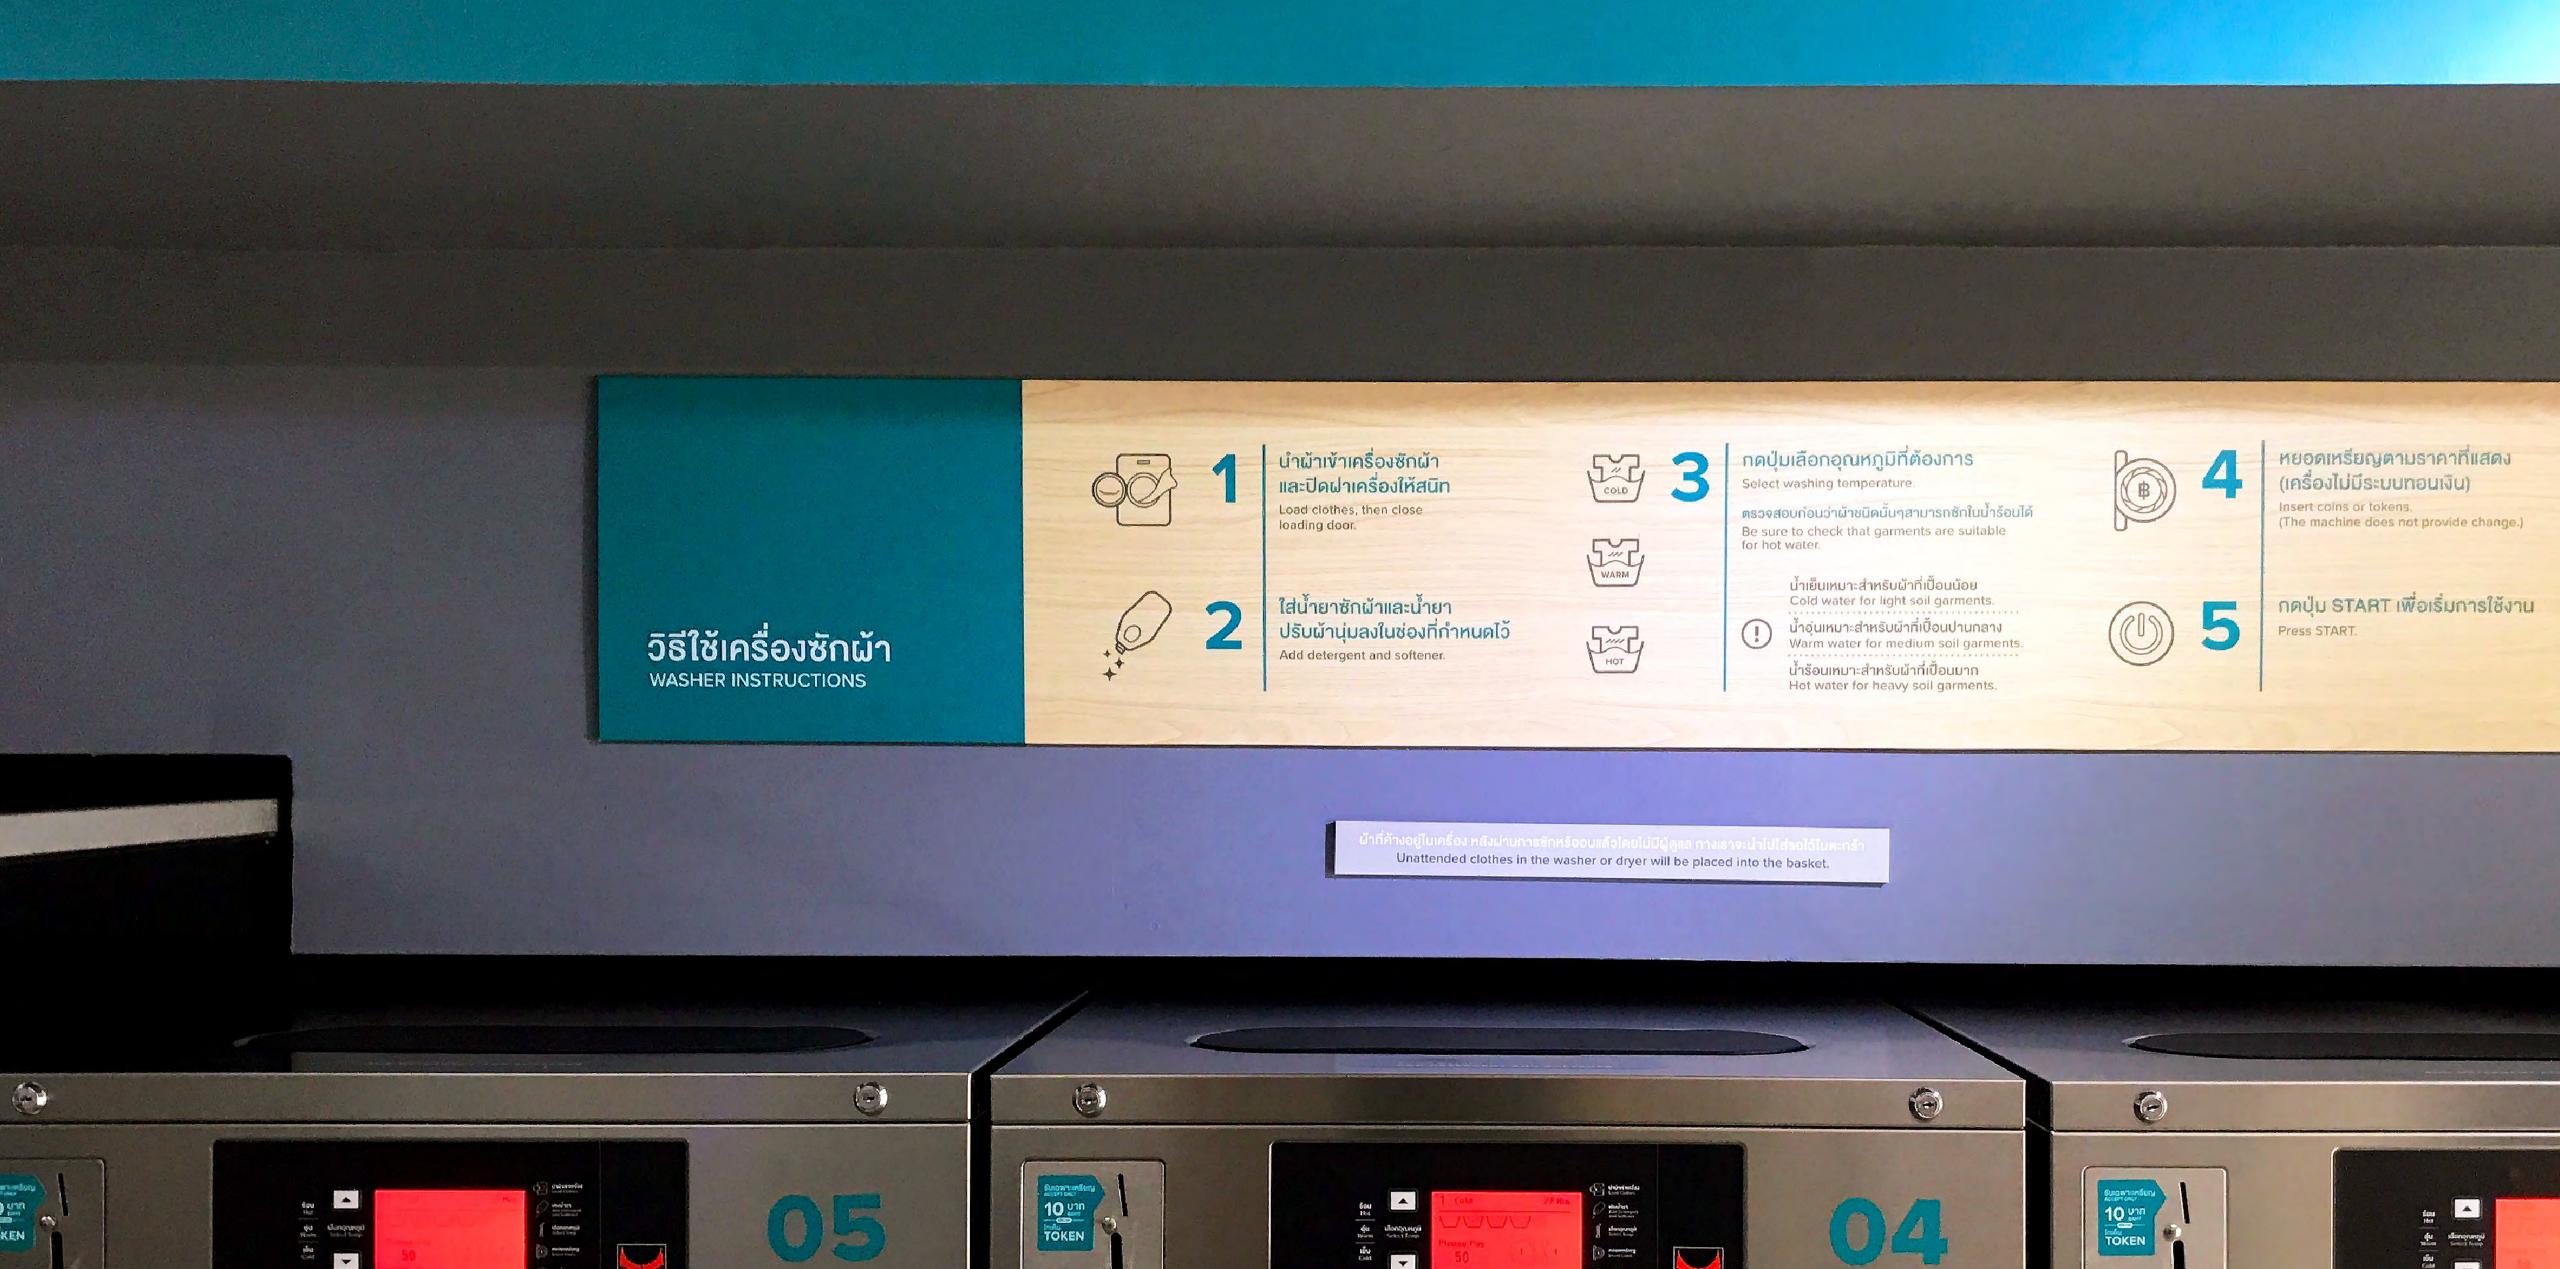

#### MINT PLUS

MINT PLUS, an urban laundromat store created from the word "Mint condition" and more, to offer a fresh vibe of 24 Hours wash&dry service by TIL, industrial laundry system supplier.

To support the needs of convenience and quality of fast wash and dry service, MINT PLUS was conceived to offer industrial level of quality to the population around Amornpan community.