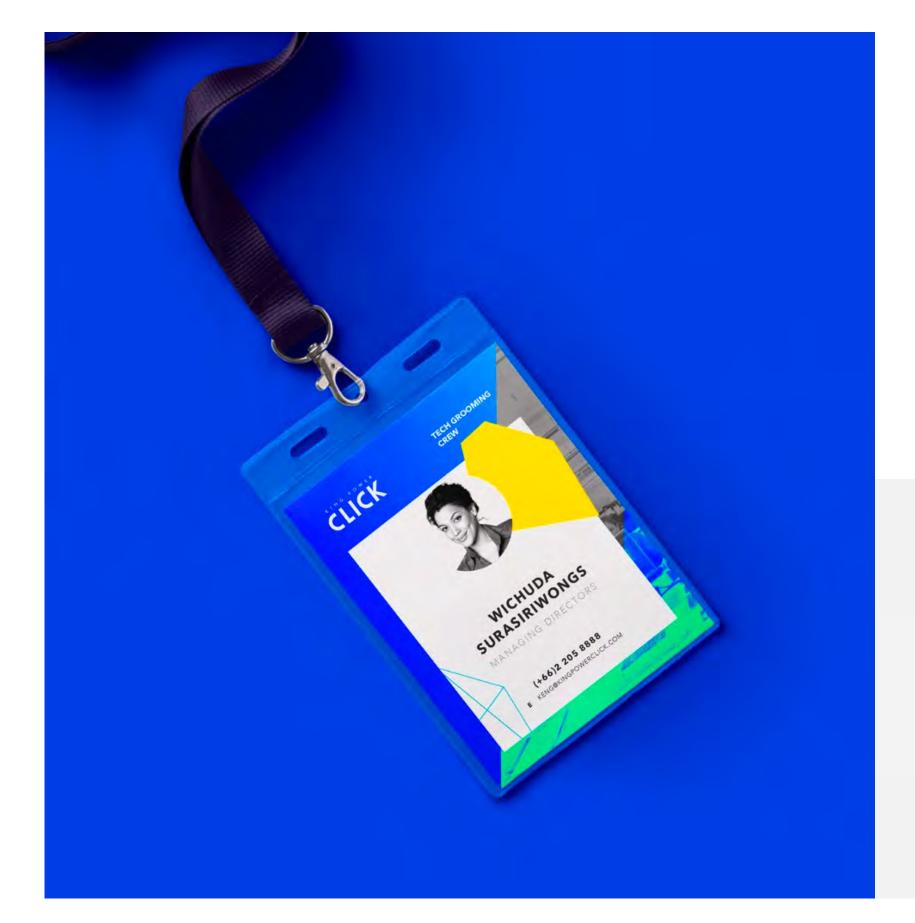

### KING POWER CLICK

The youngest extension business unit from KING POWER Corporation with specialty in innovation and online start-up markets. As the new generation of staff and members whose vision is big and limitless, we created their identity as a derivation of its mother symbol, the star above the crown, and rotate it in 3-dimensional axis. Using the main corporate color of Blue and Yellow like its parent brand with additional greenish touch for a bright and lively personality.